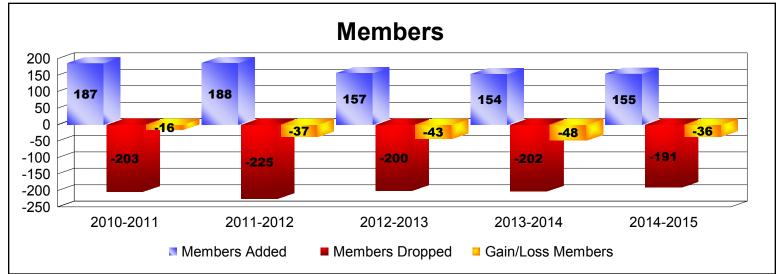

District 31 L

As of June 2015 Cumulative

| Year      | New<br>Clubs | Dropped<br>Clubs | Gain/<br>Loss<br>Clubs | New<br>Members | Charter<br>Members | Reinstate<br>Members | Transfer<br>Members | Total<br>Member<br>Added | Total<br>Members<br>Dropped | Gain/<br>Loss<br>Members |
|-----------|--------------|------------------|------------------------|----------------|--------------------|----------------------|---------------------|--------------------------|-----------------------------|--------------------------|
| 2010-2011 | 1            | 0                | 1                      | 123            | 21                 | 8                    | 35                  | 187                      | -203                        | -16                      |
| 2011-2012 | 1            | 0                | 1                      | 147            | 29                 | 5                    | 7                   | 188                      | -225                        | -37                      |
| 2012-2013 | 0            | 0                | 0                      | 124            | 12                 | 8                    | 13                  | 157                      | -200                        | -43                      |
| 2013-2014 | 0            | 0                | 0                      | 122            | 2                  | 23                   | 7                   | 154                      | -202                        | -48                      |
| 2014-2015 | 0            | 0                | 0                      | 126            | 5                  | 7                    | 17                  | 155                      | -191                        | -36                      |
| Average   | 0            | 0                | 0                      | 128            | 14                 | 10                   | 16                  | 168                      | -204                        | -36                      |