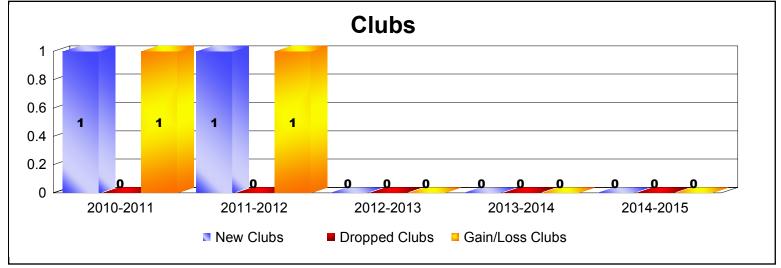

District 31 L

As of June 2015 Cumulative

| Year      | New<br>Clubs | Dropped<br>Clubs | Gain/<br>Loss<br>Clubs | New<br>Members | Charter<br>Members | Reinstate<br>Members | Transfer<br>Members | Total<br>Member<br>Added | Total<br>Members<br>Dropped | Gain/<br>Loss<br>Members |
|-----------|--------------|------------------|------------------------|----------------|--------------------|----------------------|---------------------|--------------------------|-----------------------------|--------------------------|
| 2010-2011 | 1            | 0                | 1                      | 123            | 21                 | 8                    | 35                  | 187                      | -203                        | -16                      |
| 2011-2012 | 1            | 0                | 1                      | 147            | 29                 | 5                    | 7                   | 188                      | -225                        | -37                      |
| 2012-2013 | 0            | 0                | 0                      | 124            | 12                 | 8                    | 13                  | 157                      | -200                        | -43                      |
| 2013-2014 | 0            | 0                | 0                      | 122            | 2                  | 23                   | 7                   | 154                      | -202                        | -48                      |
| 2014-2015 | 0            | 0                | 0                      | 126            | 5                  | 7                    | 17                  | 155                      | -191                        | -36                      |
| Average   | 0            | 0                | 0                      | 128            | 14                 | 10                   | 16                  | 168                      | -204                        | -36                      |